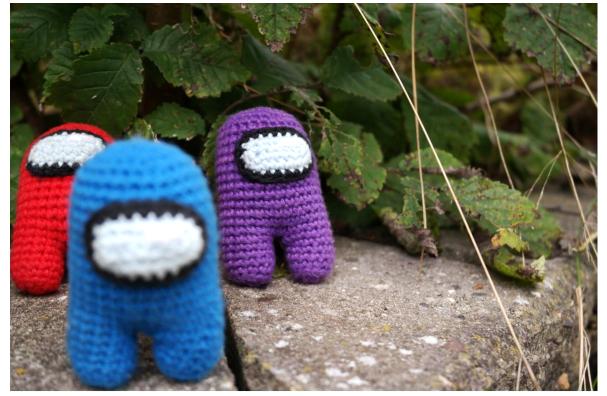

# AMONG US

Gribbe

The figures measure approx. 7,5 cm, for a bigger version use a bigger hook and/or thicker yarn.

These figures may be subject to copyright/patent law as they belong to the game Among us This written pattern and images is protected by Copyright law ©