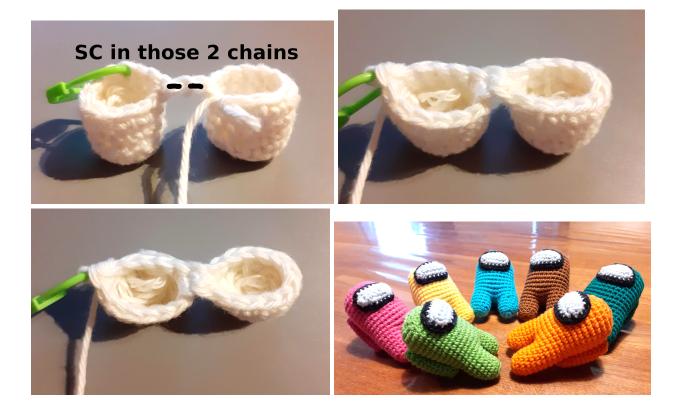

## BODY

Round 7) Now crochet 2 chains and join the other leg with 1 sc. Continue with 11 sc, then 2 sc on the other side of the chains, then finish with 12 sc (28) Round 8-21) 28 sc.

Round 22) \* 5 sc; 1 dec \* x 4 (24)