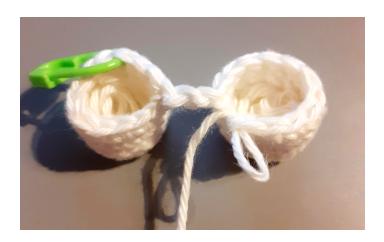

# LEGS

Round 1) 6 sc. in mr. (6) Round 2) 6 inc. (12) Round 3) BLO. 12 sc. Round 4-6) 12 sc. **Only for the 1st leg**, cut the thread and fasten off... **For the 2nd leg** we do not cut the yarn, since we are going to join the two...

## BODY

Round 7) Now crochet 2 chains and join the other leg with 1 sc. Continue with 11 sc, then 2 sc on the other side of the chains, then finish with 12 sc (28) Round 8-21) 28 sc.

Round 22) \* 5 sc; 1 dec \* x 4 (24)