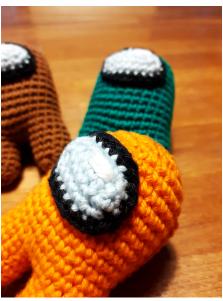

### GLASS/HELMET \* in light blue \*

Round/row 1) 6 ch. (5 from base and 1 for the turn) then turn, 1 triple inc; 4 sc; continue to the other side of the chain and crochet 1 triple inc .; 4 sc. (14) Round/row 2) 2 inc; 4 sc; 3 inc; 4 sc; 1 inc. (20) \* Color change to black \* Round/row 3) 20 sc. Fasten off and leave a long tail for sewing.

### **Optional:**

Use some white yarn to add detail to the glass/helme

These figures may be subject to copyright/patent law as they belong to the game Among us

This written pattern and images is protected by Copyright law © Do not distribute or sell through print, e-mail, or any other form.