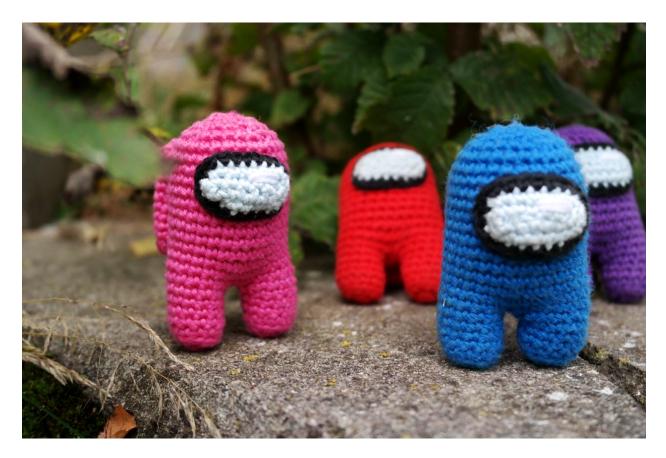

# AMONG US

Gribbe

The figures measure approx. 7,5 cm, for a bigger version use a bigger hook and/or thicker yarn.

These figures may be subject to copyright/patent law as they belong to the game Among us This written pattern and images is protected by Copyright law ©